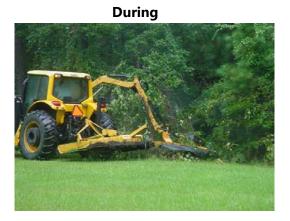

## Activity: Routine/Preventive Maintenance **Duration:** 10/10/18-12/06/18

First Rotation: 10/10/18-12/06/18 Project improved 36,113 L.F. of drainage system. Bush hogged 33,000 L.F. of channel and 3,113 L.F. of roadside ditch. This project consisted of the following areas: Beauty Berry Lane (2,399 L.F.), Eustis Landing Road (825 L.F.), Old Distant Island Road (3,457 L.F.), Airport Circle (12,943 L.F.), Faculty Drive (1,900 L.F.), Alumni Road (1,936 L.F.), Little Capers Road (400 L.F.), Sheppard Road (310 L.F.), Holly Hall Road (430 L.F.), Thomas Sumpter Road (2,880 L.F.), Francis Marion Circle (528 L.F.), Jasper Lane (620 L.F.), Wade Hampton Drive (1,016 L.F.), Royal Pines Boulevard (1,518 L.F.), Honeysuckle Lane (750 L.F.) Braeburn Lane (500 L.F.), Token Lane (1,026 L.F.), Sams Point Road (525 L.F.), Brickyard Point N (700 L.F.), Pleasant Point Drive (600 L.F.), Deveaux Road (850 L.F.)