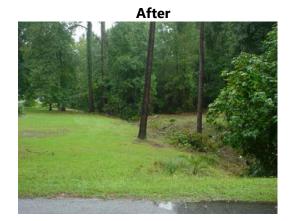

## Activity: Routine/Preventive Maintenance **Duration:** 10/10/18-12/06/18

First Rotation: 10/10/18-12/06/18 Project improved 36,113 L.F. of drainage system. Bush hogged 33,000 L.F. of channel and 3,113 L.F. of roadside ditch. This project consisted of the following areas: Beauty Berry Lane (2,399 L.F.), Eustis Landing Road (825 L.F.), Old Distant Island Road (3,457 L.F.), Airport Circle (12,943 L.F.), Faculty Drive (1,900 L.F.), Alumni Road (1,936 L.F.), Little Capers Road (400 L.F.), Sheppard Road (310 L.F.), Holly Hall Road (430 L.F.), Thomas Sumpter Road (2,880 L.F.), Francis Marion Circle (528 L.F.), Jasper Lane (620 L.F.), Wade Hampton Drive (1,016 L.F.), Royal Pines Boulevard (1,518 L.F.), Honeysuckle Lane (750 L.F.) Braeburn Lane (500 L.F.), Token Lane (1,026 L.F.), Sams Point Road (525 L.F.), Brickyard Point N (700 L.F.), Pleasant Point Drive (600 L.F.), Deveaux Road (850 L.F.)